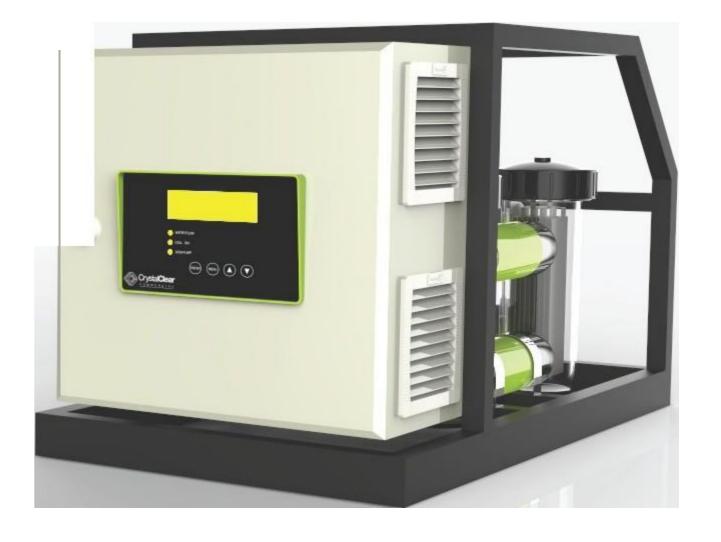

**Semi-Commercial Units** 

## SC80 - SC400

Available with non-reversing or reversing cells, producing from 100 to 400 grams per hour

Adcanced microprocessor control unit with easy to use LCD interface

Efficient Switch Mode Power Supplies

Proven cell configuration incorporating the very best avaliable DS-MMO elec- trode material which is manufactured in the USA

Ideally suited for applications that do not require the outlay of a full commercial installation