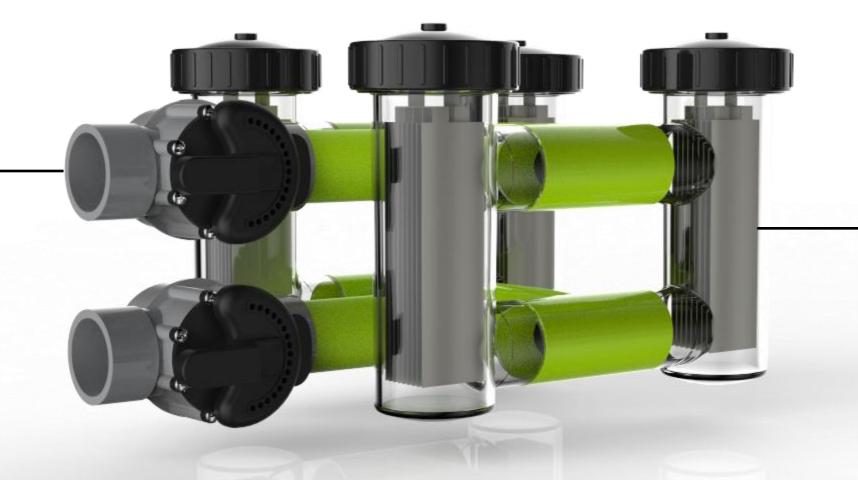

Proven cell configuration incorporating the very best avaliable DS-MMO elec- trode material which is manufactured in the USA

Ideally suited for applications that do not require the outlay of a full commercial installation

Salinity Range 3,000 - 36,000 mg/L

Valves with the option for full automation

- Utilising our proven cell and electrode design with improved commercial grade components

Unit 4 Laguna Seca Ballito South Africa 4420 Cell: +27 (0) 83 630 6189 Cell: +27 (0) 82 888 0582