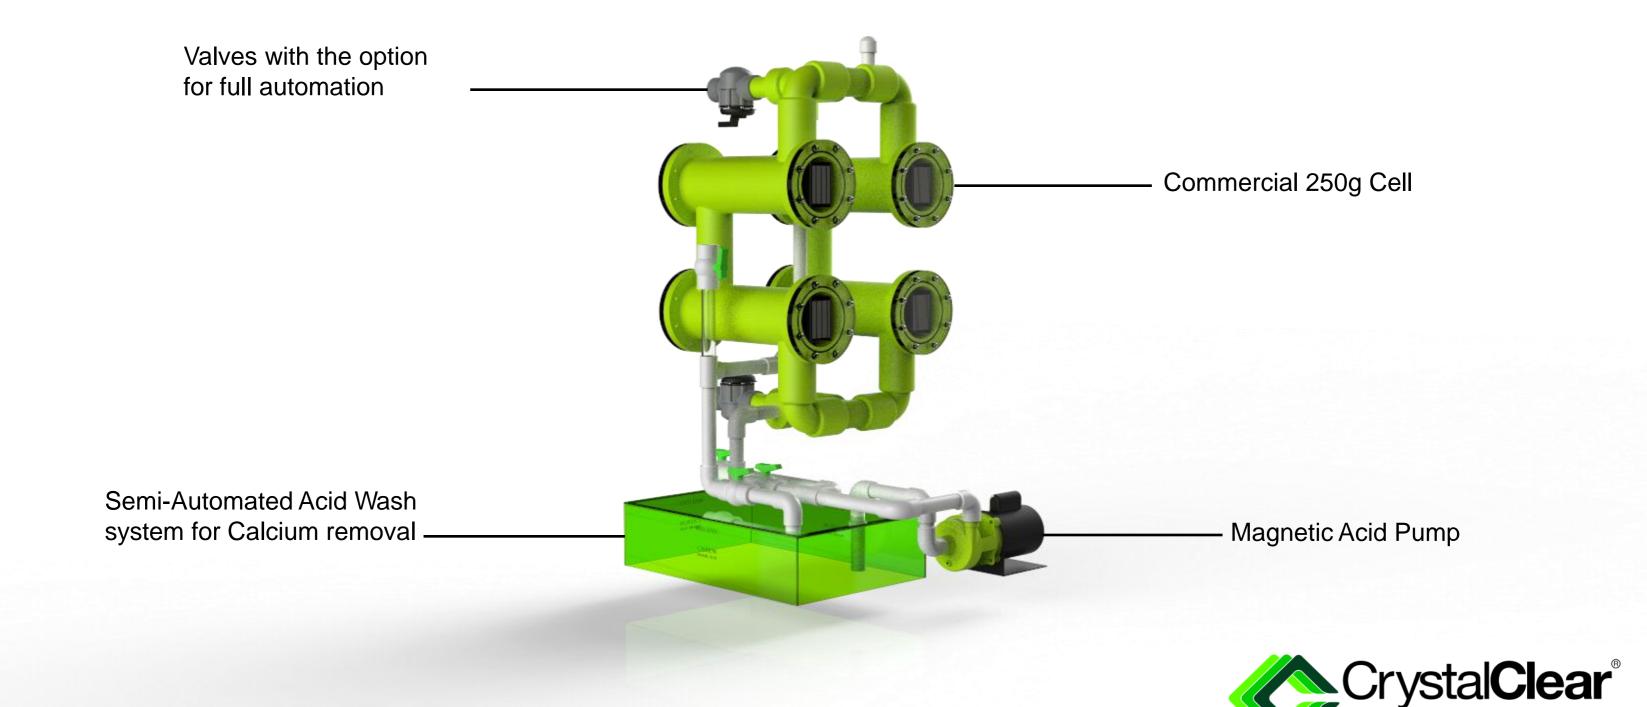

High-Quality lubrication free Pentair 2-way valves with the option for full automation

Completely new custom cell desing using up to 1 meter long cell chambers

Proven cell configuration incorporating the very best avaliable DS-MMO electrode ma- terial which is manufactured in the USA

Custom desing and fabrication to suite your installation Built-in

acid Wash System to increase cell life

Salinity Range 3,000 - 36,000 mg/L

Unit 4 Laguna Seca Ballito South Africa 4420 Cell: +27 (0) 83 630 6189 Cell: +27 (0) 82 888 0582