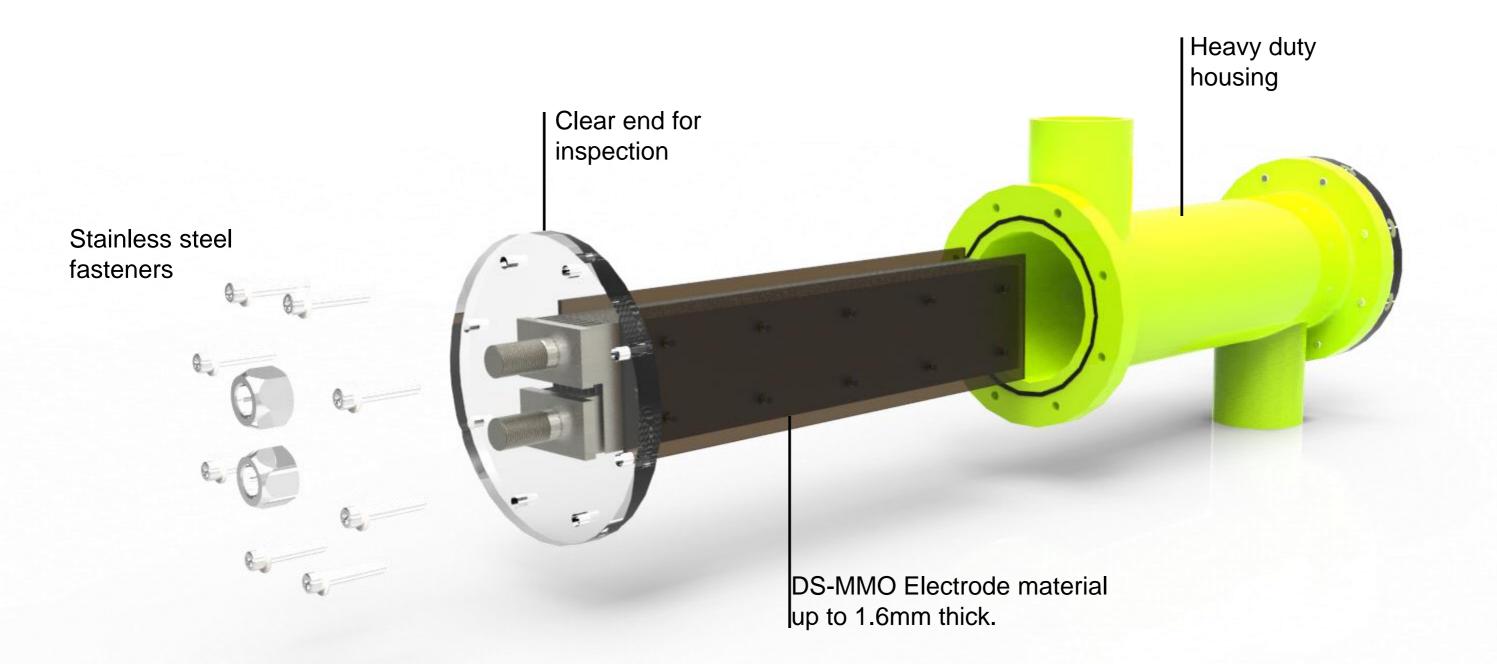

High-Quality lubrication free Pentair 2-way valves with the option for full automation

Completely new custom cell desing using up to 1 meter long cell chambers

Proven cell configuration incorporating the very best avaliable DS-MMO electrode ma- terial which is manufactured in the USA