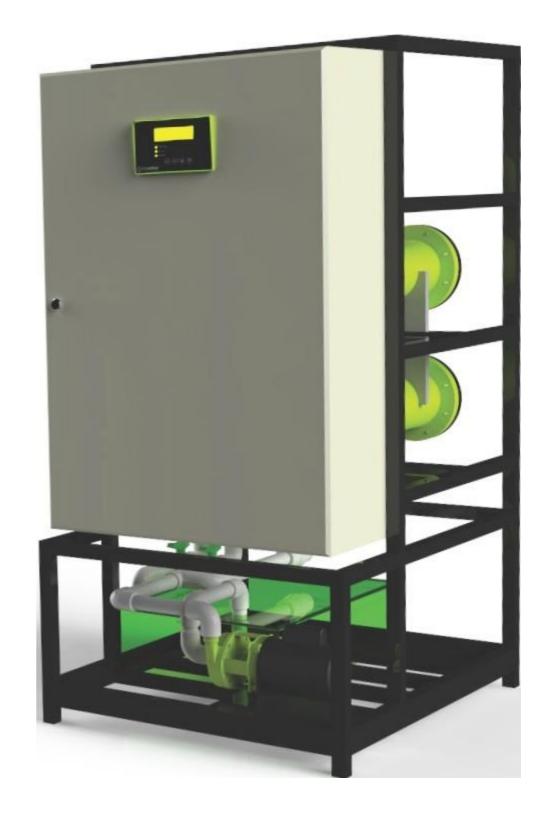

**Commercial Unit** 

## CSM250 - CSM3000

Available with non-reversing or reversing cells, producing from 250 to 3000 grams per hour

Efficient Switch Mode Power Supplies

Liquid cooled power supplies using heat exchanger technology