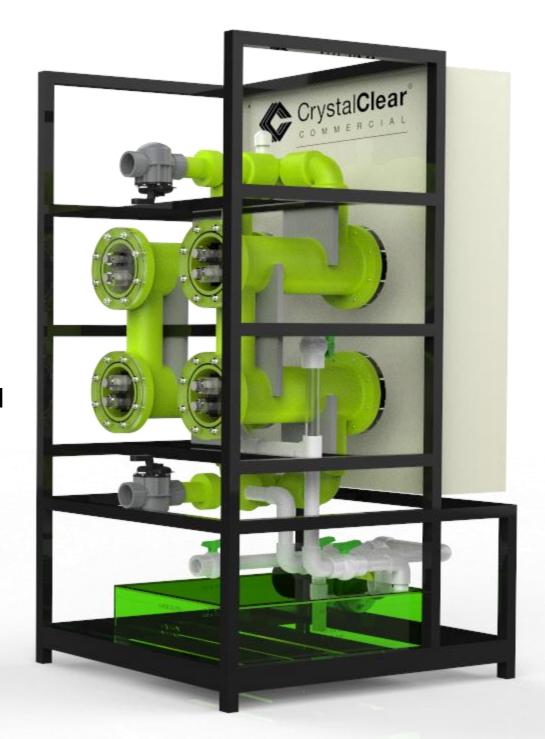

High-Quality lubrication free Pentair 2-way valves with the option for full automation

Completely new custom cell desing using up to 1 meter long cell chambers

Proven cell configuration incorporating the very best avaliable DS-MMO electrode ma- terial which is manufactured in the USA

Custom desing and fabrication to suite your installation Built-in

acid Wash System to increase cell life

Salinity Range 3,000 - 36,000 mg/L

Unit 4 Laguna Seca Ballito South Africa 4420 Cell: +27 (0) 83 630 6189 Cell: +27 (0) 82 888 0582